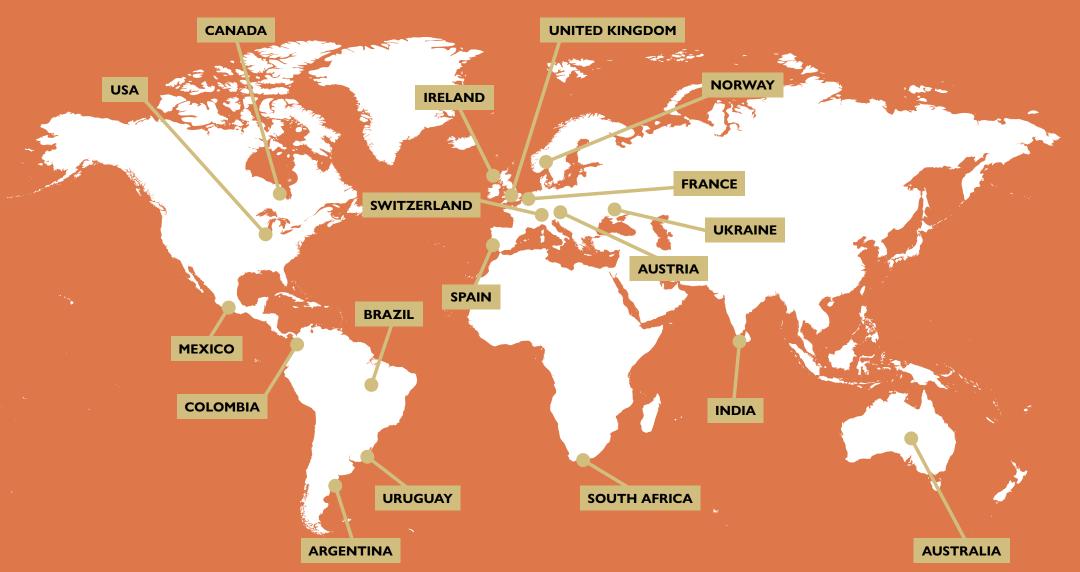

## **WORLD CHEESE AWARDS 2024: CONSOLIDATION POINTS**

Consolidation points as of 29 August 2024. The organisers reserve the right to make amends to these locations as operationally required. Full consolidation details will be available in Summer 2024.